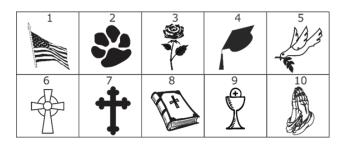

CLIPART #\_\_\_\_\_

| Line 1 |       |  |  |  |  |  |  |  |  |  |  |  |  |  |  |  |  |  |
|--------|-------|--|--|--|--|--|--|--|--|--|--|--|--|--|--|--|--|--|
| Line 2 |       |  |  |  |  |  |  |  |  |  |  |  |  |  |  |  |  |  |
| Line 3 |       |  |  |  |  |  |  |  |  |  |  |  |  |  |  |  |  |  |
| Line 4 |       |  |  |  |  |  |  |  |  |  |  |  |  |  |  |  |  |  |
| Line 5 |       |  |  |  |  |  |  |  |  |  |  |  |  |  |  |  |  |  |
| Line 6 |       |  |  |  |  |  |  |  |  |  |  |  |  |  |  |  |  |  |
| Name:  | Name: |  |  |  |  |  |  |  |  |  |  |  |  |  |  |  |  |  |
| Addres | ss:   |  |  |  |  |  |  |  |  |  |  |  |  |  |  |  |  |  |